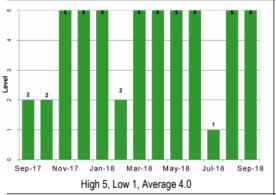

#### **Inventory Productivity**

| ю -   |                                                                                |   |   |   |   |   |   |   |    |   |      |   |   |
|-------|--------------------------------------------------------------------------------|---|---|---|---|---|---|---|----|---|------|---|---|
|       | 2                                                                              | 2 | 2 | 2 | 2 | 2 | 2 | 2 | 2  | 2 | 2    | 2 | 2 |
| - 2   | Ì                                                                              | ĺ |   |   |   | Ì | Ė | Τ | ΙÌ | Ï | Ì    |   | Ė |
| Level |                                                                                |   |   |   |   |   |   |   |    |   |      |   |   |
| -     |                                                                                |   |   |   |   |   | H |   | Н  |   |      |   |   |
|       |                                                                                |   |   |   |   |   | П |   |    |   |      |   |   |
| 0 -   |                                                                                |   |   |   |   |   |   |   |    |   | hate |   |   |
| 5     | Sep-17 Nov-17 Jan-18 Mar-18 May-18 Jul-18 Sep-18<br>High 2, Low 2, Average 2.0 |   |   |   |   |   |   |   |    |   |      |   |   |