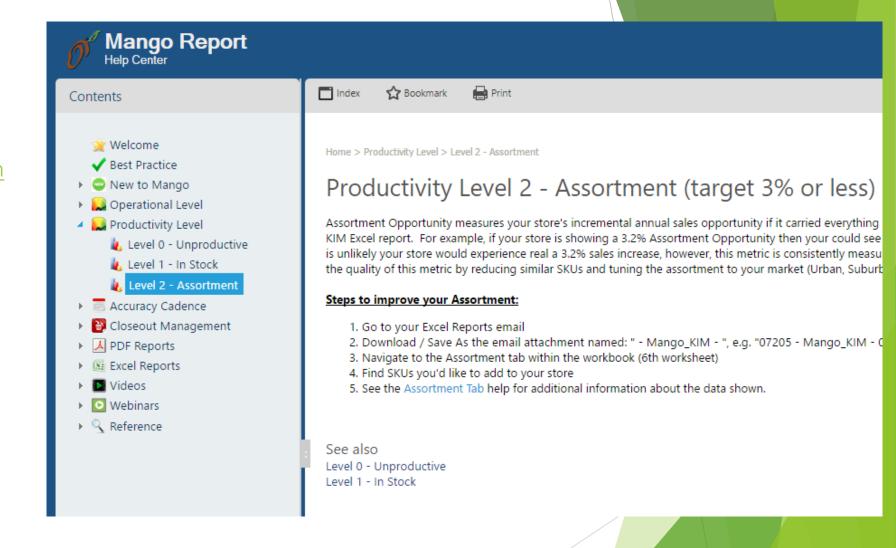

Congratulation on making it to Operational Level 5! Your store has some of the best inventory operations we have seen--keep up the good work!

Your store is currently at Productivity Level 2. You are alomst there! Continue to work on your Assortment. Click the link below for more help.

Productivity Level 2 Help