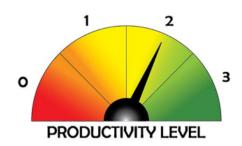

|   | Productivity Level | Store | Target       |   |
|---|--------------------|-------|--------------|---|
| 0 | Unproductive       | 4.3%  | 7% and lower | ✓ |
| 1 | In Stock           | 0.3%  | 1% and lower | ✓ |
| 2 | Assortment         | 5.6%  | 3% and lower | X |

Congratulation on making it to Operational Level 5! Your store has some of the best inventory operations we have seen--keep up the good work!

Your store is currently at Productivity Level 2. You are alomst there! Continue to work on your Assortment. Click the link below for more help.