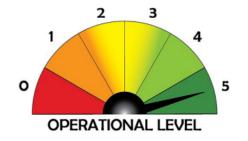

|   | Operational Level | Store | Target                 |          |
|---|-------------------|-------|------------------------|----------|
| 0 | Completion        | 99%   | 95% and higher         | <b>√</b> |
| 1 | IRA               | 80%   | 80% and higher         | ✓        |
| 2 | Dollar Accuracy   | 96%   | 95% and higher         | <b>√</b> |
| 3 | Shrink            | -0.3% | Between -0.5% and 0.1% | <b>✓</b> |
| 4 | Efficiency        | 100%  | 95% and higher         | <b>√</b> |

Congratulation on making it to Operational Level 5! Your store has some of the best inventory operations we have seen--keep up the good work!

Your store is currently at Productivity Level 2. You are alomst there! Continue to work on your Assortment. Click the link below for more help.